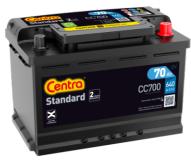

## **Standard CC700**

| Part number                    | CC700         |
|--------------------------------|---------------|
| Technology                     | Flooded       |
| EAN/GTIN                       | 3661024014823 |
| Voltage                        | 12 V          |
| Capacity                       | 70.0 Ah       |
| CCA                            | 640 A         |
| Length                         | 278 mm        |
| Width                          | 175 mm        |
| Height                         | 190 mm        |
| Box size                       | L03           |
| Polarity                       | ETN 0         |
| Terminal Type                  | EN taper post |
| Hold Down                      | B13           |
| Weights (subject of variation) | 16.00 kg      |