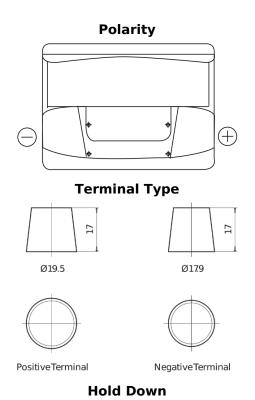

## **Standard CC550**

| Part number                    | CC550         |
|--------------------------------|---------------|
| Technology                     | Flooded       |
| EAN/GTIN                       | 3661024014809 |
| Voltage                        | 12 V          |
| Capacity                       | 55.0 Ah       |
| CCA                            | 460 A         |
| Length                         | 242 mm        |
| Width                          | 175 mm        |
| Height                         | 190 mm        |
| Box size                       | L02           |
| Polarity                       | ETN 0         |
| Terminal Type                  | EN taper post |
| Hold Down                      | B13           |
| Weights (subject of variation) | 13.50 kg      |