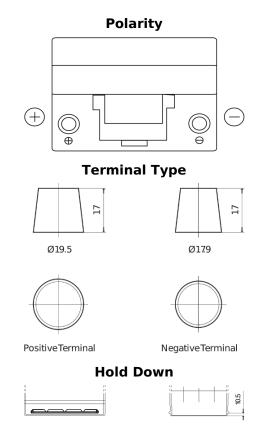

## Plus CB955

| Part number                    | CB955         |
|--------------------------------|---------------|
| Technology                     | Flooded       |
| EAN/GTIN                       | 3661024014465 |
| Voltage                        | 12 V          |
| Capacity                       | 95.0 Ah       |
| CCA                            | 760 A         |
| Length                         | 306 mm        |
| Width                          | 173 mm        |
| Height                         | 222 mm        |
| Box size                       | D31           |
| Polarity                       | ETN 1         |
| Terminal Type                  | EN taper post |
| Hold Down                      | Korean B1     |
| Weights (subject of variation) | 20.60 kg      |