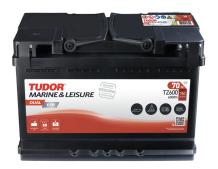

## **Dual EFB TZ600**

~ ~ ~

| Part number                    | TZ600         |
|--------------------------------|---------------|
| Technology                     | EFB           |
| EAN/GTIN                       | 3661024057592 |
| Voltage                        | 12 V          |
| Capacity                       | 70.0 Ah       |
| CCA                            | 760 A         |
| Watt hour                      | 600 Wh        |
| Length                         | 278 mm        |
| Width                          | 175 mm        |
| Height                         | 190 mm        |
| Box size                       | L03           |
| Polarity                       | ETN 0         |
| Terminal Type                  | EN taper post |
| Hold Down                      | B13           |
| Weights (subject of variation) | 19.30 kg      |
|                                |               |