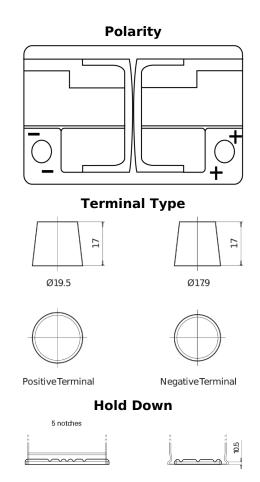

## **Dual EFB TZ600**

~ ~ ~

| Part number                    | TZ600         |
|--------------------------------|---------------|
| Technology                     | EFB           |
| EAN/GTIN                       | 3661024057592 |
| Voltage                        | 12 V          |
| Capacity                       | 70.0 Ah       |
| CCA                            | 760 A         |
| Watt hour                      | 600 Wh        |
| Length                         | 278 mm        |
| Width                          | 175 mm        |
| Height                         | 190 mm        |
| Box size                       | L03           |
| Polarity                       | ETN 0         |
| Terminal Type                  | EN taper post |
| Hold Down                      | B13           |
| Weights (subject of variation) | 19.30 kg      |
|                                |               |