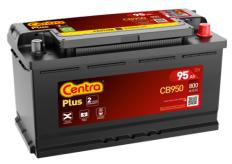

## Plus CB950

| Part number                    | CB950         |
|--------------------------------|---------------|
| Technology                     | Flooded       |
| EAN/GTIN                       | 3661024014588 |
| Voltage                        | 12 V          |
| Capacity                       | 95.0 Ah       |
| CCA                            | 800 A         |
| Length                         | 353 mm        |
| Width                          | 175 mm        |
| Height                         | 190 mm        |
| Box size                       | L05           |
| Polarity                       | ETN 0         |
| Terminal Type                  | EN taper post |
| Hold Down                      | B13           |
| Weights (subject of variation) | 21.60 kg      |