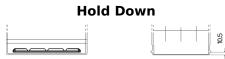

## **EFB TL955**

| Part number                    | TL955         |
|--------------------------------|---------------|
| Technology                     | EFB           |
| EAN/GTIN                       | 3661024056663 |
| Voltage                        | 12 V          |
| Capacity                       | 95.0 Ah       |
| CCA                            | 800 A         |
| Length                         | 306 mm        |
| Width                          | 173 mm        |
| Height                         | 222 mm        |
| Box size                       | D31           |
| Polarity                       | ETN 1         |
| Terminal Type                  | EN taper post |
| Hold Down                      | Korean B1     |
| Weights (subject of variation) | 21.80 kg      |