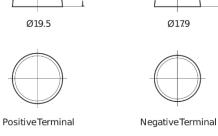

## **EFB TL955**

| Part number                    | TL955         |
|--------------------------------|---------------|
| Technology                     | EFB           |
| EAN/GTIN                       | 3661024056663 |
| Voltage                        | 12 V          |
| Capacity                       | 95.0 Ah       |
| CCA                            | 800 A         |
| Length                         | 306 mm        |
| Width                          | 173 mm        |
| Height                         | 222 mm        |
| Box size                       | D31           |
| Polarity                       | ETN 1         |
| Terminal Type                  | EN taper post |
| Hold Down                      | Korean B1     |
| Weights (subject of variation) | 21.80 kg      |