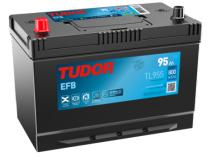

## **EFB TL955**

| Part number                    | TL955         |
|--------------------------------|---------------|
| Technology                     | EFB           |
| EAN/GTIN                       | 3661024056663 |
| Voltage                        | 12 V          |
| Capacity                       | 95.0 Ah       |
| CCA                            | 800 A         |
| Length                         | 306 mm        |
| Width                          | 173 mm        |
| Height                         | 222 mm        |
| Box size                       | D31           |
| Polarity                       | ETN 1         |
| Terminal Type                  | EN taper post |
| Hold Down                      | Korean B1     |
| Weights (subject of variation) | 21.80 kg      |