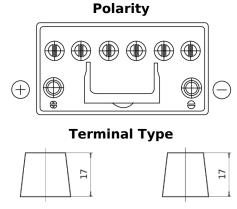

## **EFB TL955**

| Part number                    | TL955         |
|--------------------------------|---------------|
| Technology                     | EFB           |
| EAN/GTIN                       | 3661024056663 |
| Voltage                        | 12 V          |
| Capacity                       | 95.0 Ah       |
| CCA                            | 800 A         |
| Length                         | 306 mm        |
| Width                          | 173 mm        |
| Height                         | 222 mm        |
| Box size                       | D31           |
| Polarity                       | ETN 1         |
| Terminal Type                  | EN taper post |
| Hold Down                      | Korean B1     |
| Weights (subject of variation) | 21.80 kg      |