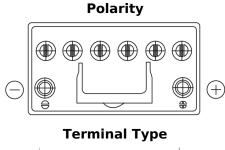

## **EFB TL954**

| Part number                    | TL954         |
|--------------------------------|---------------|
| Technology                     | EFB           |
| EAN/GTIN                       | 3661024056656 |
| Voltage                        | 12 V          |
| Capacity                       | 95.0 Ah       |
| CCA                            | 800 A         |
| Length                         | 306 mm        |
| Width                          | 173 mm        |
| Height                         | 222 mm        |
| Box size                       | D31           |
| Polarity                       | ETN 0         |
| Terminal Type                  | EN taper post |
| Hold Down                      | Korean B1     |
| Weights (subject of variation) | 21.80 kg      |