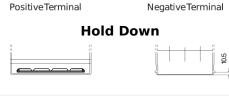

## **EFB TL954**

| Part number                    | TL954         |
|--------------------------------|---------------|
| Technology                     | EFB           |
| EAN/GTIN                       | 3661024056656 |
| Voltage                        | 12 V          |
| Capacity                       | 95.0 Ah       |
| CCA                            | 800 A         |
| Length                         | 306 mm        |
| Width                          | 173 mm        |
| Height                         | 222 mm        |
| Box size                       | D31           |
| Polarity                       | ETN 0         |
| Terminal Type                  | EN taper post |
| Hold Down                      | Korean B1     |
| Weights (subject of variation) | 21.80 kg      |