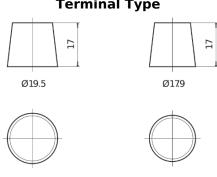

## **EFB TL954**

| Part number                    | TL954         |
|--------------------------------|---------------|
| Technology                     | EFB           |
| EAN/GTIN                       | 3661024056656 |
| Voltage                        | 12 V          |
| Capacity                       | 95.0 Ah       |
| CCA                            | 800 A         |
| Length                         | 306 mm        |
| Width                          | 173 mm        |
| Height                         | 222 mm        |
| Box size                       | D31           |
| Polarity                       | ETN 0         |
| Terminal Type                  | EN taper post |
| Hold Down                      | Korean B1     |
| Weights (subject of variation) | 21.80 kg      |