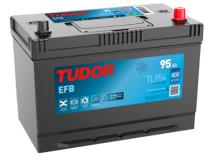

## **EFB TL954**

| Part number                    | TL954         |
|--------------------------------|---------------|
| Technology                     | EFB           |
| EAN/GTIN                       | 3661024056656 |
| Voltage                        | 12 V          |
| Capacity                       | 95.0 Ah       |
| CCA                            | 800 A         |
| Length                         | 306 mm        |
| Width                          | 173 mm        |
| Height                         | 222 mm        |
| Box size                       | D31           |
| Polarity                       | ETN 0         |
| Terminal Type                  | EN taper post |
| Hold Down                      | Korean B1     |
| Weights (subject of variation) | 21.80 kg      |