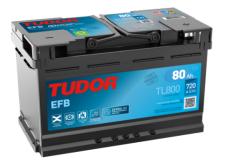

## **EFB TL800**

| Part number                    | TL800         |
|--------------------------------|---------------|
| Technology                     | EFB           |
| EAN/GTIN                       | 3661024055703 |
| Voltage                        | 12 V          |
| Capacity                       | 80.0 Ah       |
| CCA                            | 800 A         |
| Length                         | 315 mm        |
| Width                          | 175 mm        |
| Height                         | 190 mm        |
| Box size                       | L04           |
| Polarity                       | ETN 0         |
| Terminal Type                  | EN taper post |
| Hold Down                      | B13           |
| Weights (subject of variation) | 22.10 kg      |