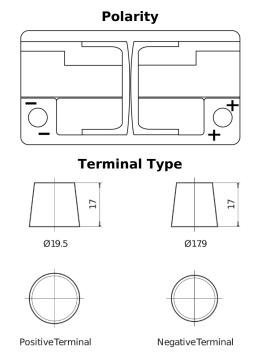

## **EFB TL800**

| Part number                    | TL800         |
|--------------------------------|---------------|
| Technology                     | EFB           |
| EAN/GTIN                       | 3661024055703 |
| Voltage                        | 12 V          |
| Capacity                       | 80.0 Ah       |
| CCA                            | 800 A         |
| Length                         | 315 mm        |
| Width                          | 175 mm        |
| Height                         | 190 mm        |
| Box size                       | L04           |
| Polarity                       | ETN 0         |
| Terminal Type                  | EN taper post |
| Hold Down                      | B13           |
| Weights (subject of variation) | 22.10 kg      |