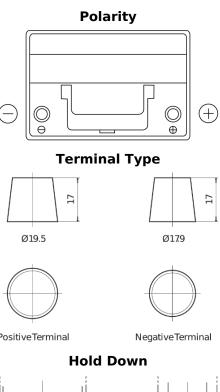

## **Product overview**

Batteries for Cars

EFB TL754

| Part number                    | TL754         |  |
|--------------------------------|---------------|--|
| Technology                     | EFB           |  |
| EAN/GTIN                       | 3661024057479 |  |
| Voltage                        | 12 V          |  |
| Capacity                       | 75.0 Ah       |  |
| CCA                            | 750 A         |  |
| Length                         | 260 mm        |  |
| Width                          | 173 mm        |  |
| Height                         | 222 mm        |  |
| Box size                       | D26           |  |
| Polarity                       | ETN 0         |  |
| Terminal Type                  | EN taper post |  |
| Hold Down                      | B0            |  |
| Weights (subject of variation) | 19.00 kg      |  |
|                                |               |  |