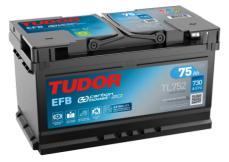

## **EFB TL752**

| Part number                    | TL752         |
|--------------------------------|---------------|
| Technology                     | EFB           |
| EAN/GTIN                       | 3661024056540 |
| Voltage                        | 12 V          |
| Capacity                       | 75.0 Ah       |
| CCA                            | 730 A         |
| Length                         | 315 mm        |
| Width                          | 175 mm        |
| Height                         | 175 mm        |
| Box size                       | LB4           |
| Polarity                       | ETN 0         |
| Terminal Type                  | EN taper post |
| Hold Down                      | B13           |
| Weights (subject of variation) | 18.60 kg      |