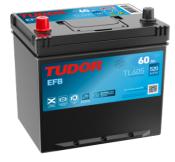

## **EFB TL605**

| Part number                    | TL605         |
|--------------------------------|---------------|
| Technology                     | EFB           |
| EAN/GTIN                       | 3661024056649 |
| Voltage                        | 12 V          |
| Capacity                       | 60.0 Ah       |
| CCA                            | 520 A         |
| Length                         | 230 mm        |
| Width                          | 173 mm        |
| Height                         | 222 mm        |
| Box size                       | D23           |
| Polarity                       | ETN 1         |
| Terminal Type                  | EN taper post |
| Hold Down                      | В0            |
| Weights (subject of variation) | 15.80 kg      |