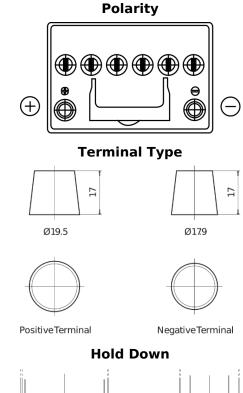

## **EFB TL605**

| Part number                    | TL605         |
|--------------------------------|---------------|
| Technology                     | EFB           |
| EAN/GTIN                       | 3661024056649 |
| Voltage                        | 12 V          |
| Capacity                       | 60.0 Ah       |
| CCA                            | 520 A         |
| Length                         | 230 mm        |
| Width                          | 173 mm        |
| Height                         | 222 mm        |
| Box size                       | D23           |
| Polarity                       | ETN 1         |
| Terminal Type                  | EN taper post |
| Hold Down                      | В0            |
| Weights (subject of variation) | 15.80 kg      |