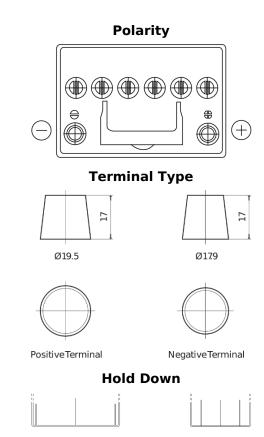

## **EFB TL604**

| Part number                    | TL604         |
|--------------------------------|---------------|
| Technology                     | EFB           |
| EAN/GTIN                       | 3661024056526 |
| Voltage                        | 12 V          |
| Capacity                       | 60.0 Ah       |
| CCA                            | 520 A         |
| Length                         | 230 mm        |
| Width                          | 173 mm        |
| Height                         | 222 mm        |
| Box size                       | D23           |
| Polarity                       | ETN 0         |
| Terminal Type                  | EN taper post |
| Hold Down                      | В0            |
| Weights (subject of variation) | 15.80 kg      |