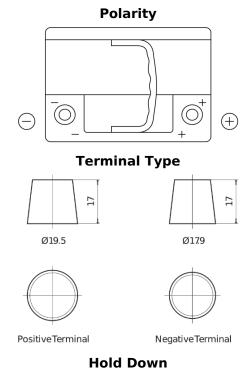

## **EFB TL600**

| Part number                    | TL600         |
|--------------------------------|---------------|
| Technology                     | EFB           |
| EAN/GTIN                       | 3661024055680 |
| Voltage                        | 12 V          |
| Capacity                       | 60.0 Ah       |
| CCA                            | 640 A         |
| Length                         | 242 mm        |
| Width                          | 175 mm        |
| Height                         | 190 mm        |
| Box size                       | L02           |
| Polarity                       | ETN 0         |
| Terminal Type                  | EN taper post |
| Hold Down                      | B13           |
| Weights (subject of variation) | 17.00 kg      |