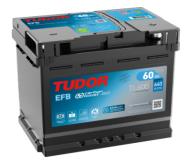

## **EFB TL600**

| Part number                    | TL600         |
|--------------------------------|---------------|
| Technology                     | EFB           |
| EAN/GTIN                       | 3661024055680 |
| Voltage                        | 12 V          |
| Capacity                       | 60.0 Ah       |
| CCA                            | 640 A         |
| Length                         | 242 mm        |
| Width                          | 175 mm        |
| Height                         | 190 mm        |
| Box size                       | L02           |
| Polarity                       | ETN 0         |
| Terminal Type                  | EN taper post |
| Hold Down                      | B13           |
| Weights (subject of variation) | 17.00 kg      |