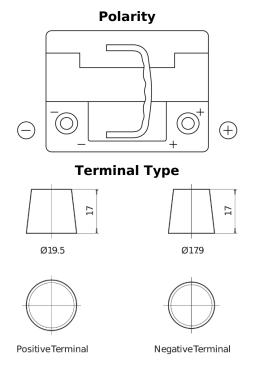

## **EFB TL550**

| Part number                    | TL550         |
|--------------------------------|---------------|
| Technology                     | EFB           |
| EAN/GTIN                       | 3661024056670 |
| Voltage                        | 12 V          |
| Capacity                       | 55.0 Ah       |
| CCA                            | 540 A         |
| Length                         | 207 mm        |
| Width                          | 175 mm        |
| Height                         | 190 mm        |
| Box size                       | L01           |
| Polarity                       | ETN 0         |
| Terminal Type                  | EN taper post |
| Hold Down                      | B13           |
| Weights (subject of variation) | 14.10 kg      |

## **Hold Down**

Design, features and specifications are subject to change without notice. We disclaim any representation or warranty, express or implied, concerning the data or recommendations, and in no event shall be liable for any loss or damage claimed to have arisen as a result. Some products may not be available in your local market.