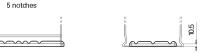

## **EFB TL1050**

| Part number                    | TL1050        |
|--------------------------------|---------------|
| Technology                     | EFB           |
| EAN/GTIN                       | 3661024057097 |
| Voltage                        | 12 V          |
| Capacity                       | 105.0 Ah      |
| CCA                            | 950 A         |
| Length                         | 392 mm        |
| Width                          | 175 mm        |
| Height                         | 190 mm        |
| Box size                       | L06           |
| Polarity                       | ETN 0         |
| Terminal Type                  | EN taper post |
| Hold Down                      | B13           |
| Weights (subject of variation) | 27.20 kg      |
|                                |               |

Ø19.5

NegativeTerminal

PositiveTerminal

**Hold Down** 

Design, features and specifications are subject to change without notice. We disclaim any representation or warranty, express or implied, concerning the data or recommendations, and in no event shall be liable for any loss or damage claimed to have arisen as a result. Some products may not be available in your local market.