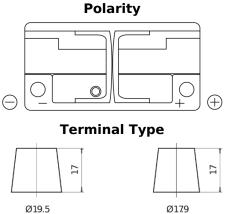

## **EFB TL1050**

| Part number                    | TL1050        |
|--------------------------------|---------------|
| Technology                     | EFB           |
| EAN/GTIN                       | 3661024057097 |
| Voltage                        | 12 V          |
| Capacity                       | 105.0 Ah      |
| CCA                            | 950 A         |
| Length                         | 392 mm        |
| Width                          | 175 mm        |
| Height                         | 190 mm        |
| Box size                       | L06           |
| Polarity                       | ETN 0         |
| Terminal Type                  | EN taper post |
| Hold Down                      | B13           |
| Weights (subject of variation) | 27.20 kg      |
|                                |               |

Ø19.5

NegativeTerminal

PositiveTerminal

**Hold Down** 

Design, features and specifications are subject to change without notice. We disclaim any representation or warranty, express or implied, concerning the data or recommendations, and in no event shall be liable for any loss or damage claimed to have arisen as a result. Some products may not be available in your local market.