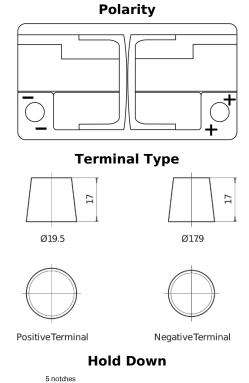

## **AGM TK820**

| Part number                    | TK820         |
|--------------------------------|---------------|
| Technology                     | AGM           |
| EAN/GTIN                       | 3661024057646 |
| Voltage                        | 12 V          |
| Capacity                       | 82.0 Ah       |
| CCA                            | 800 A         |
| Length                         | 315 mm        |
| Width                          | 175 mm        |
| Height                         | 190 mm        |
| Box size                       | L04           |
| Polarity                       | ETN 0         |
| Terminal Type                  | EN taper post |
| Hold Down                      | B13           |
| Weights (subject of variation) | 23.30 kg      |