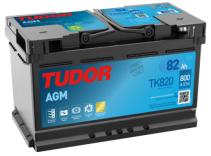

## **AGM TK820**

| Part number                    | TK820         |
|--------------------------------|---------------|
| Technology                     | AGM           |
| EAN/GTIN                       | 3661024057646 |
| Voltage                        | 12 V          |
| Capacity                       | 82.0 Ah       |
| CCA                            | 800 A         |
| Length                         | 315 mm        |
| Width                          | 175 mm        |
| Height                         | 190 mm        |
| Box size                       | L04           |
| Polarity                       | ETN 0         |
| Terminal Type                  | EN taper post |
| Hold Down                      | B13           |
| Weights (subject of variation) | 23.30 kg      |