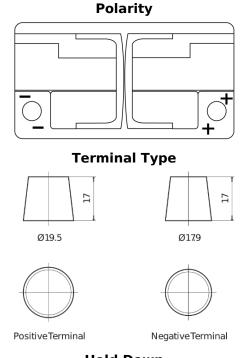

## **AGM TK800**

| Part number                    | TK800         |
|--------------------------------|---------------|
| Technology                     | AGM           |
| EAN/GTIN                       | 3661024055727 |
| Voltage                        | 12 V          |
| Capacity                       | 80.0 Ah       |
| CCA                            | 800 A         |
| Length                         | 315 mm        |
| Width                          | 175 mm        |
| Height                         | 190 mm        |
| Box size                       | L04           |
| Polarity                       | ETN 0         |
| Terminal Type                  | EN taper post |
| Hold Down                      | B13           |
| Weights (subject of variation) | 23.30 kg      |

## Hold Down 5 notches

Design, features and specifications are subject to change without notice. We disclaim any representation or warranty, express or implied, concerning the data or recommendations, and in no event shall be liable for any loss or damage claimed to have arisen as a result. Some products may not be available in your local market.