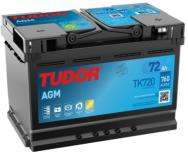

## **AGM TK720**

| Part number                    | TK720         |
|--------------------------------|---------------|
| Technology                     | AGM           |
| EAN/GTIN                       | 3661024057639 |
| Voltage                        | 12 V          |
| Capacity                       | 72.0 Ah       |
| CCA                            | 760 A         |
| Length                         | 278 mm        |
| Width                          | 175 mm        |
| Height                         | 190 mm        |
| Box size                       | L03           |
| Polarity                       | ETN 0         |
| Terminal Type                  | EN taper post |
| Hold Down                      | B13           |
| Weights (subject of variation) | 20.60 kg      |