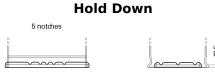

## **AGM TK720**

| Part number                    | TK720         |
|--------------------------------|---------------|
| Technology                     | AGM           |
| EAN/GTIN                       | 3661024057639 |
| Voltage                        | 12 V          |
| Capacity                       | 72.0 Ah       |
| CCA                            | 760 A         |
| Length                         | 278 mm        |
| Width                          | 175 mm        |
| Height                         | 190 mm        |
| Box size                       | L03           |
| Polarity                       | ETN 0         |
| Terminal Type                  | EN taper post |
| Hold Down                      | B13           |
| Weights (subject of variation) | 20.60 kg      |