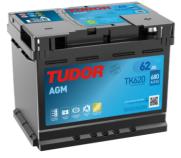

## **AGM TK620**

| Part number                    | TK620         |
|--------------------------------|---------------|
| Technology                     | AGM           |
| EAN/GTIN                       | 3661024057622 |
| Voltage                        | 12 V          |
| Capacity                       | 62.0 Ah       |
| CCA                            | 680 A         |
| Length                         | 242 mm        |
| Width                          | 175 mm        |
| Height                         | 190 mm        |
| Box size                       | L02           |
| Polarity                       | ETN 0         |
| Terminal Type                  | EN taper post |
| Hold Down                      | B13           |
| Weights (subject of variation) | 17.90 kg      |
|                                |               |