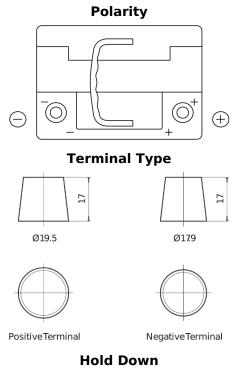

## **AGM TK620**

| Part number                    | TK620         |
|--------------------------------|---------------|
| Technology                     | AGM           |
| EAN/GTIN                       | 3661024057622 |
| Voltage                        | 12 V          |
| Capacity                       | 62.0 Ah       |
| CCA                            | 680 A         |
| Length                         | 242 mm        |
| Width                          | 175 mm        |
| Height                         | 190 mm        |
| Box size                       | L02           |
| Polarity                       | ETN 0         |
| Terminal Type                  | EN taper post |
| Hold Down                      | B13           |
| Weights (subject of variation) | 17.90 kg      |
|                                |               |