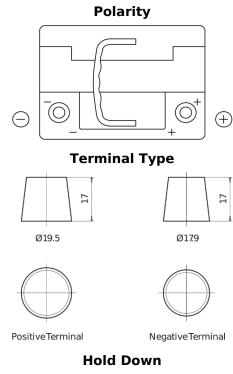

## **AGM TK600**

| Part number                    | TK600         |
|--------------------------------|---------------|
| Technology                     | AGM           |
| EAN/GTIN                       | 3661024056502 |
| Voltage                        | 12 V          |
| Capacity                       | 60.0 Ah       |
| CCA                            | 680 A         |
| Length                         | 242 mm        |
| Width                          | 175 mm        |
| Height                         | 190 mm        |
| Box size                       | L02           |
| Polarity                       | ETN 0         |
| Terminal Type                  | EN taper post |
| Hold Down                      | B13           |
| Weights (subject of variation) | 17.90 kg      |
|                                |               |