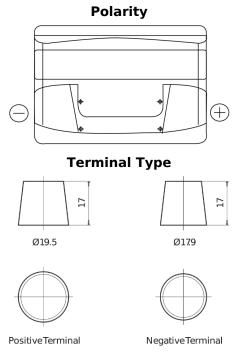

## Plus CB800

| Part number                    | CB800         |
|--------------------------------|---------------|
| Technology                     | Flooded       |
| EAN/GTIN                       | 3661024016421 |
| Voltage                        | 12 V          |
| Capacity                       | 80.0 Ah       |
| CCA                            | 640 A         |
| Length                         | 315 mm        |
| Width                          | 175 mm        |
| Height                         | 190 mm        |
| Box size                       | L04           |
| Polarity                       | ETN 0         |
| Terminal Type                  | EN taper post |
| Hold Down                      | B13           |
| Weights (subject of variation) | 19.00 kg      |