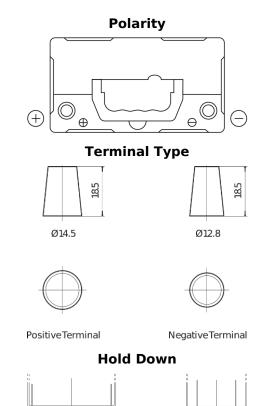

## **AGM TK457**

| Part number                    | TK457          |
|--------------------------------|----------------|
| Technology                     | AGM            |
| EAN/GTIN                       | 3661024057745  |
| Voltage                        | 12 V           |
| Capacity                       | 45.0 Ah        |
| CCA                            | 380 A          |
| Length                         | 237 mm         |
| Width                          | 127 mm         |
| Height                         | 227 mm         |
| Box size                       | B24            |
| Polarity                       | ETN 1          |
| Terminal Type                  | JIS taper post |
| Hold Down                      | В0             |
| Weights (subject of variation) | 13.50 kg       |
|                                |                |