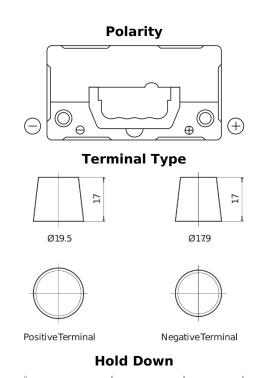

## **AGM TK454**

| Part number                    | TK454         |
|--------------------------------|---------------|
| Technology                     | AGM           |
| EAN/GTIN                       | 3661024057738 |
| Voltage                        | 12 V          |
| Capacity                       | 45.0 Ah       |
| CCA                            | 380 A         |
| Length                         | 237 mm        |
| Width                          | 127 mm        |
| Height                         | 227 mm        |
| Box size                       | B24           |
| Polarity                       | ETN 0         |
| Terminal Type                  | EN taper post |
| Hold Down                      | В0            |
| Weights (subject of variation) | 13.50 kg      |
|                                |               |