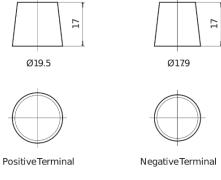

*





| Part number                    | TK1060        |
|--------------------------------|---------------|
| Technology                     | AGM           |
| EAN/GTIN                       | 3661024057660 |
| Voltage                        | 12 V          |
| Capacity                       | 106.0 Ah      |
| CCA                            | 950 A         |
| Length                         | 392 mm        |
| Width                          | 175 mm        |
| Height                         | 190 mm        |
| Box size                       | L06           |
| Polarity                       | ETN 0         |
| Terminal Type                  | EN taper post |
| Hold Down                      | B13           |
| Weights (subject of variation) | 29.00 kg      |

## Polarity Terminal Type



## **Hold Down**



Design, features and specifications are subject to change without notice. We disclaim any representation or warranty, express or implied, concerning the data or recommendations, and in no event shall be liable for any loss or damage claimed to have arisen as a result. Some products may not be available in your local market.