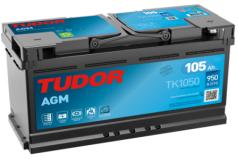

## **AGM TK1050**

| Part number                    | TK1050        |
|--------------------------------|---------------|
| Technology                     | AGM           |
| EAN/GTIN                       | 3661024056519 |
| Voltage                        | 12 V          |
| Capacity                       | 105.0 Ah      |
| CCA                            | 950 A         |
| Length                         | 392 mm        |
| Width                          | 175 mm        |
| Height                         | 190 mm        |
| Box size                       | L06           |
| Polarity                       | ETN 0         |
| Terminal Type                  | EN taper post |
| Hold Down                      | B13           |
| Weights (subject of variation) | 29.00 kg      |