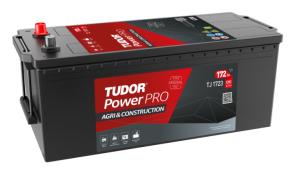

## PowerPRO Agri&Construction TJ1723

| Part number                    | TJ1723        |
|--------------------------------|---------------|
| Technology                     | Flooded       |
| EAN/GTIN                       | 3661024056731 |
| Voltage                        | 12 V          |
| Capacity                       | 172.0 Ah      |
| CCA                            | 1390 A        |
| Length                         | 513 mm        |
| Width                          | 223 mm        |
| Height                         | 223 mm        |
| Box size                       | D05           |
| Polarity                       | ETN 3         |
| Terminal Type                  | EN taper post |
| Hold Down                      | В0            |
| Weights (subject of variation) | 48.80 kg      |