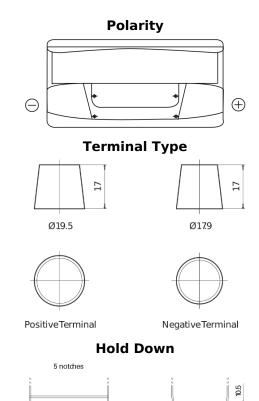

## PowerPRO Agri&Construction TJ1000

| Part number                    | TJ1000        |
|--------------------------------|---------------|
| Technology                     | Flooded       |
| EAN/GTIN                       | 3661024056809 |
| Voltage                        | 12 V          |
| Capacity                       | 100.0 Ah      |
| CCA                            | 850 A         |
| Length                         | 353 mm        |
| Width                          | 175 mm        |
| Height                         | 190 mm        |
| Box size                       | L05           |
| Polarity                       | ETN 0         |
| Terminal Type                  | EN taper post |
| Hold Down                      | B13           |
| Weights (subject of variation) | 21.80 kg      |