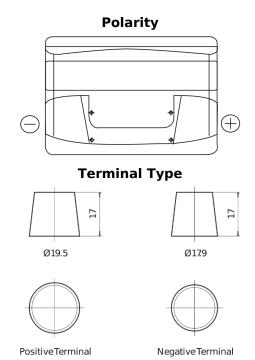

## Plus CB740

| Part number                    | CB740         |
|--------------------------------|---------------|
| Technology                     | Flooded       |
| EAN/GTIN                       | 3661024014557 |
| Voltage                        | 12 V          |
| Capacity                       | 74.0 Ah       |
| CCA                            | 680 A         |
| Length                         | 278 mm        |
| Width                          | 175 mm        |
| Height                         | 190 mm        |
| Box size                       | L03           |
| Polarity                       | ETN 0         |
| Terminal Type                  | EN taper post |
| Hold Down                      | B13           |
| Weights (subject of variation) | 16.60 kg      |