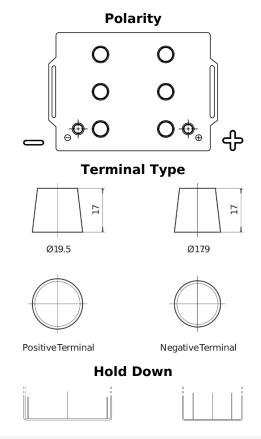

## StartPRO TG145A

| Part number                    | TG145A        |
|--------------------------------|---------------|
| Technology                     | Flooded       |
| EAN/GTIN                       | 3661024055550 |
| Voltage                        | 12 V          |
| Capacity                       | 145.0 Ah      |
| CCA                            | 1000 A        |
| Length                         | 360 mm        |
| Width                          | 253 mm        |
| Height                         | 240 mm        |
| Box size                       | F21           |
| Polarity                       | ETN 6         |
| Terminal Type                  | EN taper post |
| Hold Down                      | В0            |
| Weights (subject of variation) | 38.10 kg      |