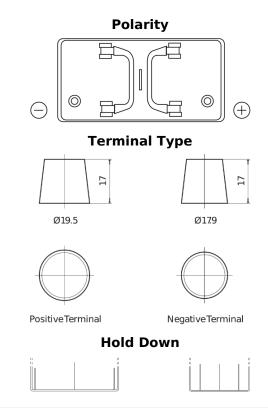

## StartPRO TG1250

| Part number                    | TG1250        |
|--------------------------------|---------------|
| Technology                     | Flooded       |
| EAN/GTIN                       | 3661024055406 |
| Voltage                        | 12 V          |
| Capacity                       | 125.0 Ah      |
| CCA                            | 760 A         |
| Length                         | 349 mm        |
| Width                          | 175 mm        |
| Height                         | 285 mm        |
| Box size                       | D03           |
| Polarity                       | ETN 0         |
| Terminal Type                  | EN taper post |
| Hold Down                      | В0            |
| Weights (subject of variation) | 29.50 kg      |