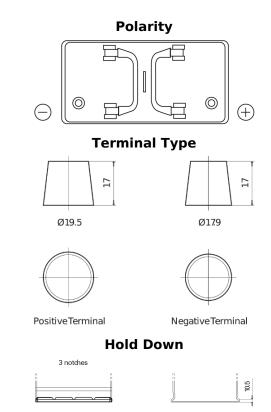

## StartPRO TG1102

| Part number                    | TG1102        |
|--------------------------------|---------------|
| Technology                     | Flooded       |
| EAN/GTIN                       | 3661024055390 |
| Voltage                        | 12 V          |
| Capacity                       | 110.0 Ah      |
| CCA                            | 750 A         |
| Length                         | 349 mm        |
| Width                          | 175 mm        |
| Height                         | 235 mm        |
| Box size                       | D02           |
| Polarity                       | ETN 0         |
| Terminal Type                  | EN taper post |
| Hold Down                      | B1            |
| Weights (subject of variation) | 25.40 kg      |