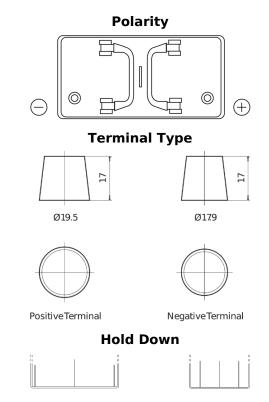

## **StartPRO TG1100**

| TC1100        |
|---------------|
| TG1100        |
| Flooded       |
| 3661024055376 |
| 12 V          |
| 110.0 Ah      |
| 750 A         |
| 349 mm        |
| 175 mm        |
| 235 mm        |
| D02           |
| ETN 0         |
| EN taper post |
| В0            |
| 25.40 kg      |
|               |