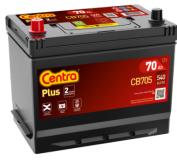

## Plus CB705

| Part number                    | CB705         |
|--------------------------------|---------------|
| Technology                     | Flooded       |
| EAN/GTIN                       | 3661024014441 |
| Voltage                        | 12 V          |
| Capacity                       | 70.0 Ah       |
| CCA                            | 540 A         |
| Length                         | 270 mm        |
| Width                          | 173 mm        |
| Height                         | 222 mm        |
| Box size                       | D26           |
| Polarity                       | ETN 1         |
| Terminal Type                  | EN taper post |
| Hold Down                      | Korean B1+B6  |
| Weights (subject of variation) | 16.10 kg      |