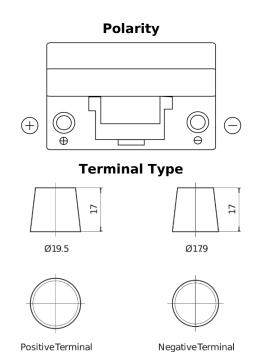

## Plus CB705

| Part number                    | CB705         |
|--------------------------------|---------------|
| Technology                     | Flooded       |
| EAN/GTIN                       | 3661024014441 |
| Voltage                        | 12 V          |
| Capacity                       | 70.0 Ah       |
| CCA                            | 540 A         |
| Length                         | 270 mm        |
| Width                          | 173 mm        |
| Height                         | 222 mm        |
| Box size                       | D26           |
| Polarity                       | ETN 1         |
| Terminal Type                  | EN taper post |
| Hold Down                      | Korean B1+B6  |
| Weights (subject of variation) | 16.10 kg      |