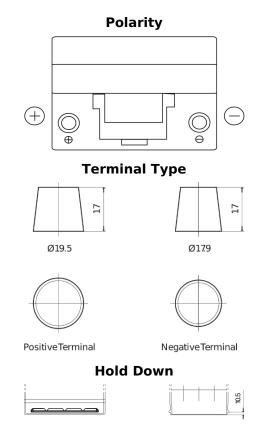

## **Standard TC905**

| Part number                    | TC905         |
|--------------------------------|---------------|
| Technology                     | Flooded       |
| EAN/GTIN                       | 3661024054768 |
| Voltage                        | 12 V          |
| Capacity                       | 90.0 Ah       |
| CCA                            | 680 A         |
| Length                         | 306 mm        |
| Width                          | 173 mm        |
| Height                         | 222 mm        |
| Box size                       | D31           |
| Polarity                       | ETN 1         |
| Terminal Type                  | EN taper post |
| Hold Down                      | Korean B1     |
| Weights (subject of variation) | 19.90 kg      |