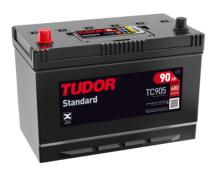

## **Standard TC905**

| Part number                    | TC905         |
|--------------------------------|---------------|
| Technology                     | Flooded       |
| EAN/GTIN                       | 3661024054768 |
| Voltage                        | 12 V          |
| Capacity                       | 90.0 Ah       |
| CCA                            | 680 A         |
| Length                         | 306 mm        |
| Width                          | 173 mm        |
| Height                         | 222 mm        |
| Box size                       | D31           |
| Polarity                       | ETN 1         |
| Terminal Type                  | EN taper post |
| Hold Down                      | Korean B1     |
| Weights (subject of variation) | 19.90 kg      |