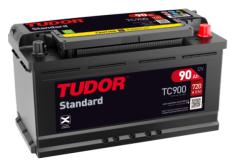

## **Standard TC900**

| Part number                    | TC900         |
|--------------------------------|---------------|
| Technology                     | Flooded       |
| EAN/GTIN                       | 3661024054836 |
| Voltage                        | 12 V          |
| Capacity                       | 90.0 Ah       |
| CCA                            | 720 A         |
| Length                         | 353 mm        |
| Width                          | 175 mm        |
| Height                         | 190 mm        |
| Box size                       | L05           |
| Polarity                       | ETN 0         |
| Terminal Type                  | EN taper post |
| Hold Down                      | B13           |
| Weights (subject of variation) | 20.50 kg      |