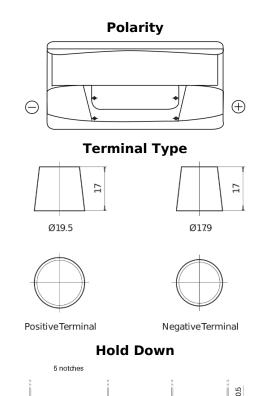

## **Standard TC900**

| Part number                    | TC900         |
|--------------------------------|---------------|
| Technology                     | Flooded       |
| EAN/GTIN                       | 3661024054836 |
| Voltage                        | 12 V          |
| Capacity                       | 90.0 Ah       |
| CCA                            | 720 A         |
| Length                         | 353 mm        |
| Width                          | 175 mm        |
| Height                         | 190 mm        |
| Box size                       | L05           |
| Polarity                       | ETN 0         |
| Terminal Type                  | EN taper post |
| Hold Down                      | B13           |
| Weights (subject of variation) | 20.50 kg      |