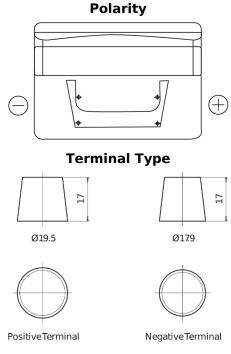

## **Standard TC542**

| Part number                    | TC542         |
|--------------------------------|---------------|
| Technology                     | Flooded       |
| EAN/GTIN                       | 3661024054850 |
| Voltage                        | 12 V          |
| Capacity                       | 54.0 Ah       |
| CCA                            | 500 A         |
| Length                         | 242 mm        |
| Width                          | 175 mm        |
| Height                         | 175 mm        |
| Box size                       | LB2           |
| Polarity                       | ETN 0         |
| Terminal Type                  | EN taper post |
| Hold Down                      | B13           |
| Weights (subject of variation) | 12.90 kg      |