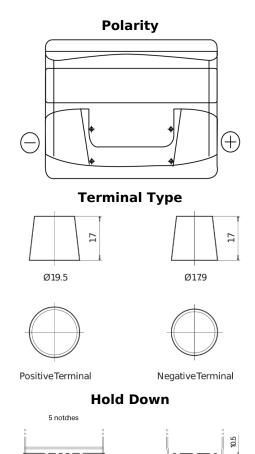

## **Standard TC440**

| Part number                    | TC440         |
|--------------------------------|---------------|
| Technology                     | Flooded       |
| EAN/GTIN                       | 3661024054782 |
| Voltage                        | 12 V          |
| Capacity                       | 44.0 Ah       |
| CCA                            | 360 A         |
| Length                         | 207 mm        |
| Width                          | 175 mm        |
| Height                         | 190 mm        |
| Box size                       | L01           |
| Polarity                       | ETN 0         |
| Terminal Type                  | EN taper post |
| Hold Down                      | B13           |
| Weights (subject of variation) | 11.10 kg      |