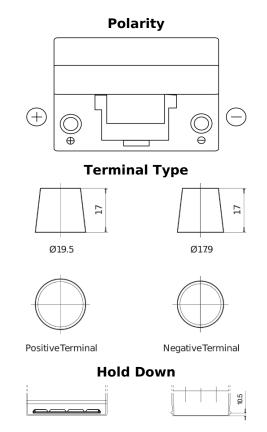

## **Technica TB955**

| Part number                    | TB955         |
|--------------------------------|---------------|
| Technology                     | Flooded       |
| EAN/GTIN                       | 3661024054461 |
| Voltage                        | 12 V          |
| Capacity                       | 95.0 Ah       |
| CCA                            | 760 A         |
| Length                         | 306 mm        |
| Width                          | 173 mm        |
| Height                         | 222 mm        |
| Box size                       | D31           |
| Polarity                       | ETN 1         |
| Terminal Type                  | EN taper post |
| Hold Down                      | Korean B1     |
| Weights (subject of variation) | 20.60 kg      |