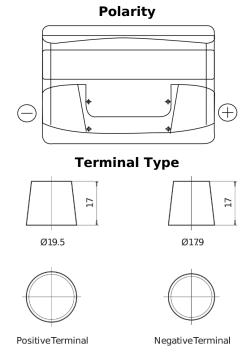

## **Technica TB802**

| Part number                    | TB802         |
|--------------------------------|---------------|
| Technology                     | Flooded       |
| EAN/GTIN                       | 3661024054652 |
| Voltage                        | 12 V          |
| Capacity                       | 80.0 Ah       |
| CCA                            | 700 A         |
| Length                         | 315 mm        |
| Width                          | 175 mm        |
| Height                         | 175 mm        |
| Box size                       | LB4           |
| Polarity                       | ETN 0         |
| Terminal Type                  | EN taper post |
| Hold Down                      | B13           |
| Weights (subject of variation) | 17.80 kg      |