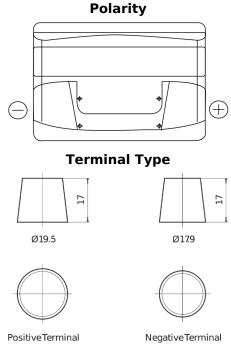

## **Technica TB800**

| Part number                    | TB800         |
|--------------------------------|---------------|
| Technology                     | Flooded       |
| EAN/GTIN                       | 3661024056465 |
| Voltage                        | 12 V          |
| Capacity                       | 80.0 Ah       |
| CCA                            | 640 A         |
| Length                         | 315 mm        |
| Width                          | 175 mm        |
| Height                         | 190 mm        |
| Box size                       | L04           |
| Polarity                       | ETN 0         |
| Terminal Type                  | EN taper post |
| Hold Down                      | B13           |
| Weights (subject of variation) | 19.00 kg      |

## **Hold Down**

Design, features and specifications are subject to change without notice. We disclaim any representation or warranty, express or implied, concerning the data or recommendations, and in no event shall be liable for any loss or damage claimed to have arisen as a result. Some products may not be available in your local market.