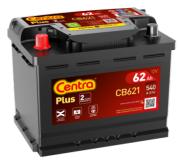

## Plus CB621

| Part number                    | CB621         |
|--------------------------------|---------------|
| Technology                     | Flooded       |
| EAN/GTIN                       | 3661024014540 |
| Voltage                        | 12 V          |
| Capacity                       | 62.0 Ah       |
| CCA                            | 540 A         |
| Length                         | 242 mm        |
| Width                          | 175 mm        |
| Height                         | 190 mm        |
| Box size                       | L02           |
| Polarity                       | ETN 1         |
| Terminal Type                  | EN taper post |
| Hold Down                      | B13           |
| Weights (subject of variation) | 14.20 kg      |