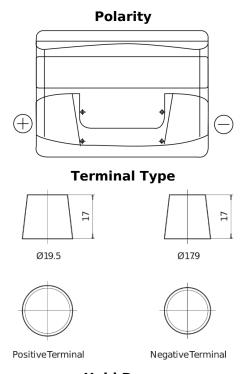

## Plus CB621

| Part number                    | CB621         |
|--------------------------------|---------------|
| Technology                     | Flooded       |
| EAN/GTIN                       | 3661024014540 |
| Voltage                        | 12 V          |
| Capacity                       | 62.0 Ah       |
| CCA                            | 540 A         |
| Length                         | 242 mm        |
| Width                          | 175 mm        |
| Height                         | 190 mm        |
| Box size                       | L02           |
| Polarity                       | ETN 1         |
| Terminal Type                  | EN taper post |
| Hold Down                      | B13           |
| Weights (subject of variation) | 14.20 kg      |