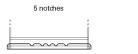

## Plus CB621

| Part number                    | CB621         |
|--------------------------------|---------------|
| Technology                     | Flooded       |
| EAN/GTIN                       | 3661024014540 |
| Voltage                        | 12 V          |
| Capacity                       | 62.0 Ah       |
| CCA                            | 540 A         |
| Length                         | 242 mm        |
| Width                          | 175 mm        |
| Height                         | 190 mm        |
| Box size                       | L02           |
| Polarity                       | ETN 1         |
| Terminal Type                  | EN taper post |
| Hold Down                      | B13           |
| Weights (subject of variation) | 14.20 kg      |

## **Hold Down**

Design, features and specifications are subject to change without notice. We disclaim any representation or warranty, express or implied, concerning the data or recommendations, and in no event shall be liable for any loss or damage claimed to have arisen as a result. Some products may not be available in your local market.