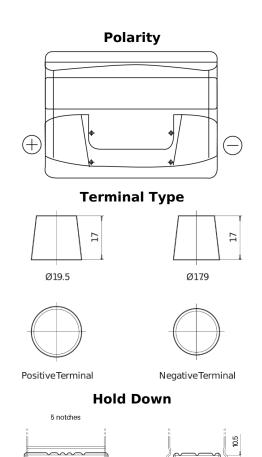

## Technica TB621

| Part number         | TB621         |
|---------------------|---------------|
| Technology          | Flooded       |
| EAN/GTIN            | 3661024054546 |
| Voltage             | 12 V          |
| Capacity            | 62.0 Ah       |
| CCA                 | 540 A         |
| Length              | 242 mm        |
| Width               | 175 mm        |
| Height              | 190 mm        |
| Box size            | L02           |
| Polarity            | ETN 1         |
| Terminal Type       | EN taper post |
| Hold Down           | B13           |
| Weights (subject of | 14.20 kg      |
| variation)          |               |
|                     |               |