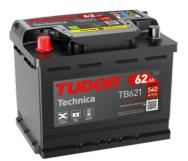

## Technica TB621

| Part number         | TB621         |
|---------------------|---------------|
| Technology          | Flooded       |
| EAN/GTIN            | 3661024054546 |
| Voltage             | 12 V          |
| Capacity            | 62.0 Ah       |
| CCA                 | 540 A         |
| Length              | 242 mm        |
| Width               | 175 mm        |
| Height              | 190 mm        |
| Box size            | L02           |
| Polarity            | ETN 1         |
| Terminal Type       | EN taper post |
| Hold Down           | B13           |
| Weights (subject of | 14.20 kg      |
| variation)          |               |
|                     |               |