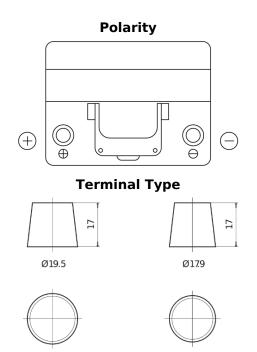

## **Technica TB605**

| Part number                    | TB605         |
|--------------------------------|---------------|
| Technology                     | Flooded       |
| EAN/GTIN                       | 3661024054423 |
| Voltage                        | 12 V          |
| Capacity                       | 60.0 Ah       |
| CCA                            | 480 A         |
| Length                         | 230 mm        |
| Width                          | 173 mm        |
| Height                         | 222 mm        |
| Box size                       | D23           |
| Polarity                       | ETN 1         |
| Terminal Type                  | EN taper post |
| Hold Down                      | Korean B1     |
| Weights (subject of variation) | 14.60 kg      |

Hold Down

NegativeTerminal

PositiveTerminal

Design, features and specifications are subject to change without notice. We disclaim any representation or warranty, express or implied, concerning the data or recommendations, and in no event shall be liable for any loss or damage claimed to have arisen as a result. Some products may not be available in your local market.