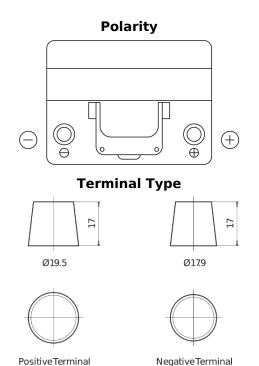

## **Technica TB604**

| Part number                    | TB604         |
|--------------------------------|---------------|
| Technology                     | Flooded       |
| EAN/GTIN                       | 3661024054416 |
| Voltage                        | 12 V          |
| Capacity                       | 60.0 Ah       |
| CCA                            | 480 A         |
| Length                         | 230 mm        |
| Width                          | 173 mm        |
| Height                         | 222 mm        |
| Box size                       | D23           |
| Polarity                       | ETN 0         |
| Terminal Type                  | EN taper post |
| Hold Down                      | Korean B1     |
| Weights (subject of variation) | 14.60 kg      |

**Hold Down** 

Design, features and specifications are subject to change without notice. We disclaim any representation or warranty, express or implied, concerning the data or recommendations, and in no event shall be liable for any loss or damage claimed to have arisen as a result. Some products may not be available in your local market.