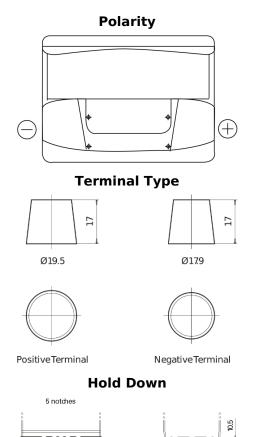

## Plus CB620

| Part number                    | CB620         |
|--------------------------------|---------------|
| Technology                     | Flooded       |
| EAN/GTIN                       | 3661024014533 |
| Voltage                        | 12 V          |
| Capacity                       | 62.0 Ah       |
| CCA                            | 540 A         |
| Length                         | 242 mm        |
| Width                          | 175 mm        |
| Height                         | 190 mm        |
| Box size                       | L02           |
| Polarity                       | ETN 0         |
| Terminal Type                  | EN taper post |
| Hold Down                      | B13           |
| Weights (subject of variation) | 14.20 kg      |