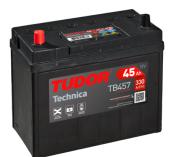

## **Technica TB457**

| Part number         | TB457          | Polarity                          |
|---------------------|----------------|-----------------------------------|
| Technology          | Flooded        |                                   |
| EAN/GTIN            | 3661024054362  |                                   |
| Voltage             | 12 V           |                                   |
| Capacity            | 45.0 Ah        |                                   |
| CCA                 | 330 A          |                                   |
| Length              | 237 mm         | Terminal Type                     |
| Width               | 127 mm         |                                   |
| Height              | 227 mm         | 18.5                              |
| Box size            | B24            | Ø14.5 Ø12.8                       |
| Polarity            | ETN 1          |                                   |
| Terminal Type       | JIS taper post |                                   |
| Hold Down           | B0             |                                   |
| Weights (subject of | 11.40 kg       |                                   |
| variation)          |                | PositiveTerminal NegativeTerminal |
|                     |                | Hold Down                         |
|                     |                |                                   |