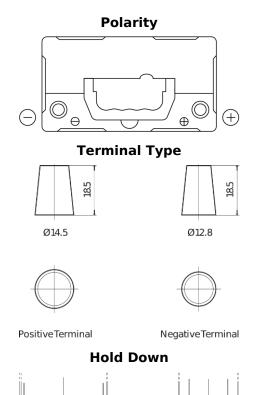

## **Technica TB456**

| Part number                    | TB456          |
|--------------------------------|----------------|
| Technology                     | Flooded        |
| EAN/GTIN                       | 3661024054355  |
| Voltage                        | 12 V           |
| Capacity                       | 45.0 Ah        |
| CCA                            | 330 A          |
| Length                         | 237 mm         |
| Width                          | 127 mm         |
| Height                         | 227 mm         |
| Box size                       | B24            |
| Polarity                       | ETN 0          |
| Terminal Type                  | JIS taper post |
| Hold Down                      | В0             |
| Weights (subject of variation) | 11.40 kg       |