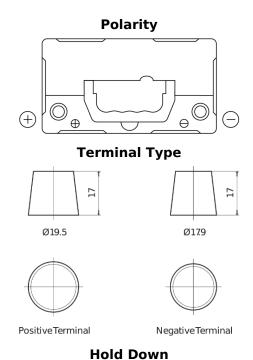

## **Technica TB455**

| Part number                    | TB455         |
|--------------------------------|---------------|
| Technology                     | Flooded       |
| EAN/GTIN                       | 3661024054386 |
| Voltage                        | 12 V          |
| Capacity                       | 45.0 Ah       |
| CCA                            | 330 A         |
| Length                         | 237 mm        |
| Width                          | 127 mm        |
| Height                         | 227 mm        |
| Box size                       | B24           |
| Polarity                       | ETN 1         |
| Terminal Type                  | EN taper post |
| Hold Down                      | В0            |
| Weights (subject of variation) | 11.40 kg      |