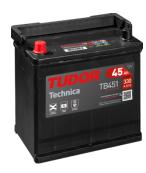

## **Technica TB451**

| Part number                    | TB451         |
|--------------------------------|---------------|
| Technology                     | Flooded       |
| EAN/GTIN                       | 3661024054485 |
| Voltage                        | 12 V          |
| Capacity                       | 45.0 Ah       |
| CCA                            | 330 A         |
| Length                         | 220 mm        |
| Width                          | 135 mm        |
| Height                         | 225 mm        |
| Box size                       | E02           |
| Polarity                       | ETN 1         |
| Terminal Type                  | EN taper post |
| Hold Down                      | B1            |
| Weights (subject of variation) | 12.50 kg      |