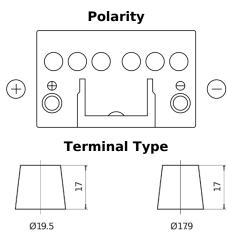

## **Technica TB451**

| Part number                    | TB451         |
|--------------------------------|---------------|
| Technology                     | Flooded       |
| EAN/GTIN                       | 3661024054485 |
| Voltage                        | 12 V          |
| Capacity                       | 45.0 Ah       |
| CCA                            | 330 A         |
| Length                         | 220 mm        |
| Width                          | 135 mm        |
| Height                         | 225 mm        |
| Box size                       | E02           |
| Polarity                       | ETN 1         |
| Terminal Type                  | EN taper post |
| Hold Down                      | B1            |
| Weights (subject of variation) | 12.50 kg      |