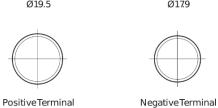

## **Technica TB451**

| Part number                    | TB451         |
|--------------------------------|---------------|
| Technology                     | Flooded       |
| EAN/GTIN                       | 3661024054485 |
| Voltage                        | 12 V          |
| Capacity                       | 45.0 Ah       |
| CCA                            | 330 A         |
| Length                         | 220 mm        |
| Width                          | 135 mm        |
| Height                         | 225 mm        |
| Box size                       | E02           |
| Polarity                       | ETN 1         |
| Terminal Type                  | EN taper post |
| Hold Down                      | B1            |
| Weights (subject of variation) | 12.50 kg      |