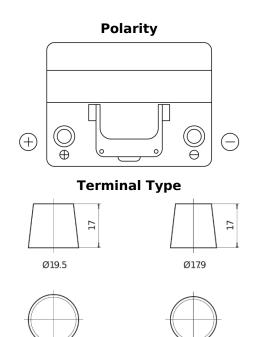

## Plus CB605

| Part number                    | CB605         |
|--------------------------------|---------------|
| Technology                     | Flooded       |
| EAN/GTIN                       | 3661024014427 |
| Voltage                        | 12 V          |
| Capacity                       | 60.0 Ah       |
| CCA                            | 480 A         |
| Length                         | 230 mm        |
| Width                          | 173 mm        |
| Height                         | 222 mm        |
| Box size                       | D23           |
| Polarity                       | ETN 1         |
| Terminal Type                  | EN taper post |
| Hold Down                      | Korean B1     |
| Weights (subject of variation) | 14.60 kg      |

without notice. We disclaim any representation or

**Hold Down** 

NegativeTerminal

PositiveTerminal

Design, features and specifications are subject to change without notice. We disclaim any representation or warranty, express or implied, concerning the data or recommendations, and in no event shall be liable for any loss or damage claimed to have arisen as a result. Some products may not be available in your local market.